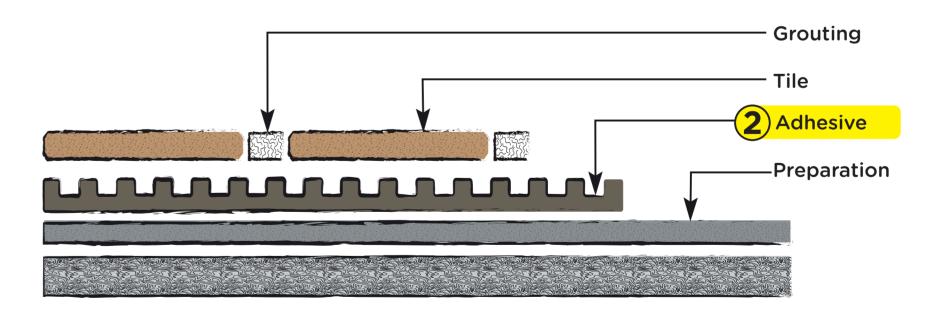

Choose the right tile adhesive for your tiling project

## After your preparation work is done use the table below to select the right tile adhesive for your tiling project

| Adhesive                 | Setting<br>time | Indoor &<br>outdoor<br>tiling | Wall or<br>floor<br>tiling | Porcelain<br>tiles | Ceramic<br>tiles | Natural<br>stone<br>tiles | Mosaics<br>(glass or<br>metal) | Standard<br>Tile Size | Large<br>format<br>tiles | Absorb<br>lateral<br>movement | Waterproof                                                  | Tile Project                                                                                               |
|--------------------------|-----------------|-------------------------------|----------------------------|--------------------|------------------|---------------------------|--------------------------------|-----------------------|--------------------------|-------------------------------|-------------------------------------------------------------|------------------------------------------------------------------------------------------------------------|
| WB11 Ceramic             | 24 hrs          |                               |                            |                    |                  |                           |                                |                       |                          |                               | Replace water with<br>Bond-It for exterior and<br>wet areas | Lightweight or soft baked ceramic tiles                                                                    |
| WB24 Porcelain           | 24 hrs          |                               |                            |                    |                  |                           |                                |                       |                          |                               | Replace water with<br>Bond-It for exterior and<br>wet areas | Smaller and larger format porcelain tiles                                                                  |
| WB16 Ceramic & Porcelain | 24 hrs          |                               |                            |                    |                  |                           |                                |                       |                          |                               | Replace water with<br>Bond-It for exterior and<br>wet areas | All types of ceramic and porcelain tiles                                                                   |
| 18 hr Set                | 18 hrs          |                               |                            |                    |                  |                           |                                |                       |                          |                               | Replace water with<br>Bond-It for exterior and<br>wet areas | Porcelain, ceramic, clay,<br>brick, cement and natural<br>stone tiles                                      |
| QuickSet 6               | 6 hrs           |                               |                            |                    |                  |                           |                                |                       |                          |                               | Replace water with<br>Bond-It for exterior and<br>wet areas | Porcelain, ceramic, clay,<br>brick, cement and natural<br>stone tiles                                      |
| Mosaic Fix               | 24 hrs          |                               |                            |                    |                  |                           |                                |                       |                          |                               | Replace water with<br>Bond-It for exterior and<br>wet areas | Glass-, Porcelain-,Marble-,<br>Ceramic mosaics                                                             |
| Renovate                 | 6 hrs           |                               |                            |                    |                  |                           |                                |                       |                          |                               | Replace water with<br>Bond-It for exterior and<br>wet areas | Crystalline marble tiles,<br>coarse crystalline natural<br>stones, polished porcelain<br>and ceramic tiles |
| Ultra-flex               | 6 hrs           |                               |                            |                    |                  |                           |                                |                       |                          |                               | Replace water with<br>Bond-It for exterior and<br>wet areas | Large format tiles<br>Tiling over timber and<br>existing ceramic and<br>porcelain tiles                    |