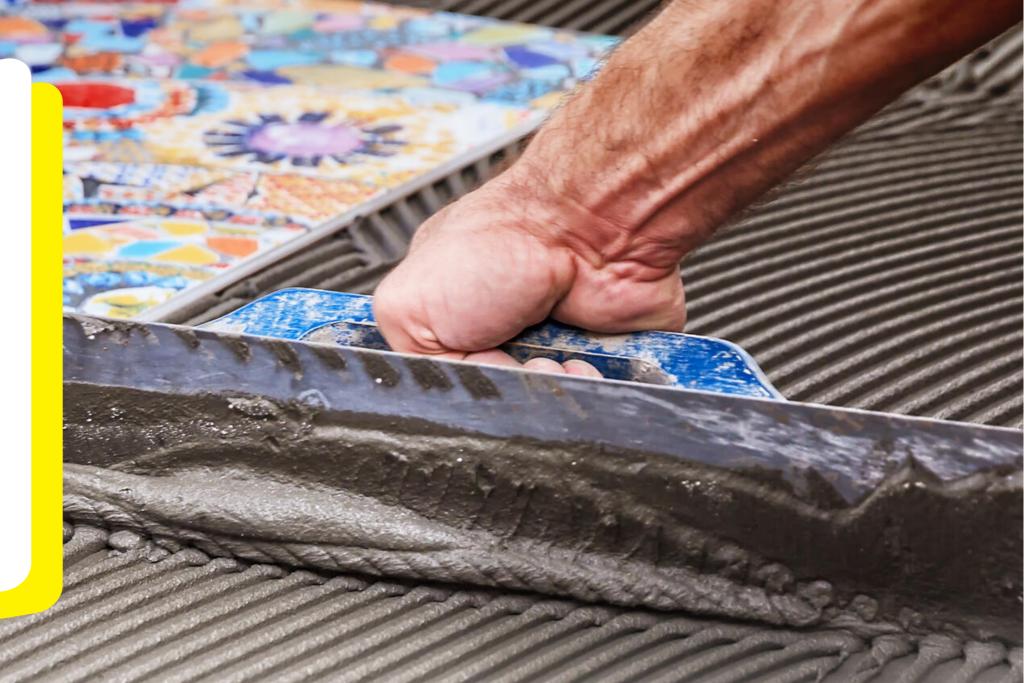

Choose the right tile adhesive for your tiling project

## After your preparation work is done use the table below to select the right tile adhesive for your tiling project

| Adhesive                 | Setting<br>time | Indoor &<br>outdoor<br>tiling | Wall or<br>floor<br>tiling | Porcelain<br>tiles | Ceramic<br>tiles | Natural<br>stone<br>tiles | Mosaics<br>(glass or<br>metal) | Standard<br>Tile Size | Large<br>format<br>tiles | Absorb<br>lateral<br>movement | Waterproof                                                  | Tile Project                                                                                               |
|--------------------------|-----------------|-------------------------------|----------------------------|--------------------|------------------|---------------------------|--------------------------------|-----------------------|--------------------------|-------------------------------|-------------------------------------------------------------|------------------------------------------------------------------------------------------------------------|
| WB11 Ceramic             | 24 hrs          |                               |                            |                    |                  |                           |                                |                       |                          |                               | Replace water with<br>Bond-It for exterior and<br>wet areas | Lightweight or soft baked ceramic tiles                                                                    |
| WB24 Porcelain           | 24 hrs          |                               |                            |                    |                  |                           |                                |                       |                          |                               | Replace water with<br>Bond-It for exterior and<br>wet areas | Smaller and larger format porcelain tiles                                                                  |
| WB16 Ceramic & Porcelain | 24 hrs          |                               |                            |                    |                  |                           |                                |                       |                          |                               | Replace water with<br>Bond-It for exterior and<br>wet areas | All types of ceramic and porcelain tiles                                                                   |
| 18 hr Set                | 18 hrs          |                               |                            |                    |                  |                           |                                |                       |                          |                               | Replace water with<br>Bond-It for exterior and<br>wet areas | Porcelain, ceramic, clay,<br>brick, cement and natural<br>stone tiles                                      |
| QuickSet 6               | 6 hrs           |                               |                            |                    |                  |                           |                                |                       |                          |                               | Replace water with<br>Bond-It for exterior and<br>wet areas | Porcelain, ceramic, clay,<br>brick, cement and natural<br>stone tiles                                      |
| Mosaic Fix               | 24 hrs          |                               |                            |                    |                  |                           |                                |                       |                          |                               | Replace water with<br>Bond-It for exterior and<br>wet areas | Glass-, Porcelain-,Marble-,<br>Ceramic mosaics                                                             |
| Renovate                 | 6 hrs           |                               |                            |                    |                  |                           |                                |                       |                          |                               | Replace water with<br>Bond-It for exterior and<br>wet areas | Crystalline marble tiles,<br>coarse crystalline natural<br>stones, polished porcelain<br>and ceramic tiles |
| Ultra-flex               | 6 hrs           |                               |                            |                    |                  |                           |                                |                       |                          |                               | Replace water with<br>Bond-It for exterior and<br>wet areas | Large format tiles<br>Tiling over timber and<br>existing ceramic and<br>porcelain tiles                    |